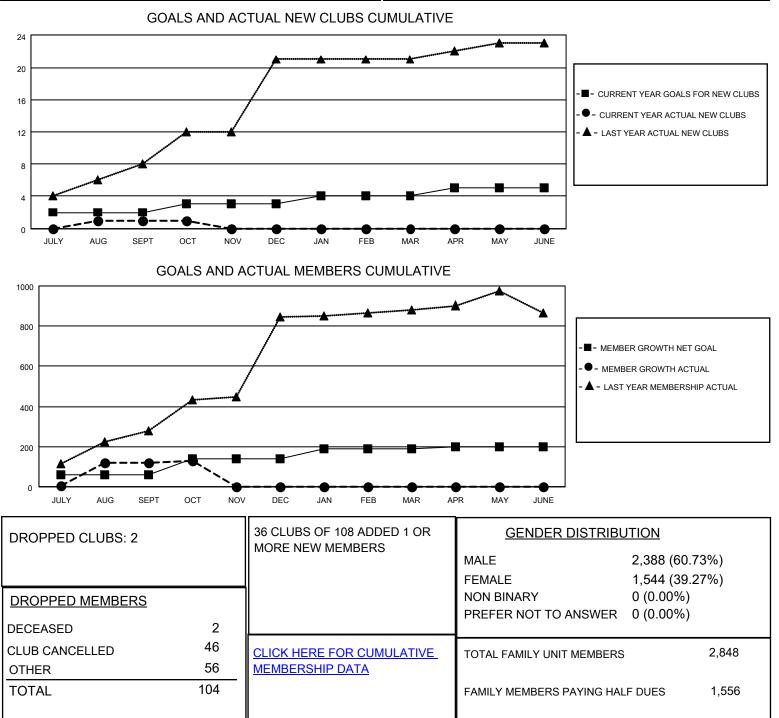

## LOCATION INDIA

District 3234H1

Results as of: 10/31/2021

| Clubs                 |               |           |               | Members               |                        |                         |                                                    |
|-----------------------|---------------|-----------|---------------|-----------------------|------------------------|-------------------------|----------------------------------------------------|
| RESULTS FOR 2021-2022 |               |           |               | RESULTS FOR 2021-2022 |                        |                         |                                                    |
| QUARTER               | NEW CLUB GOAL | NEW CLUBS | DROPPED CLUBS | QUARTER               | BER GROWTH NET<br>GOAL | MEMBER GROWTH<br>ACTUAL | DROPPED<br>MEMBERS ACTUAL<br>(including transfers) |
| JULY/AUG/SEPT         | 2             | 1         | 1             | JULY/AUG/SEPT         | 60                     | 199                     | 71                                                 |
| OCT/NOV/DEC           | 1             | 0         | 1             | OCT/NOV/DEC           | 80                     | 40                      | 33                                                 |
| JAN/FEB/MAR           | 1             | 0         | 0             | JAN/FEB/MAR           | 50                     | 0                       | 0                                                  |
| APR/MAY/JUNE          | 1             | 0         | 0             | APR/MAY/JUNE          | 10                     | 0                       | 0                                                  |